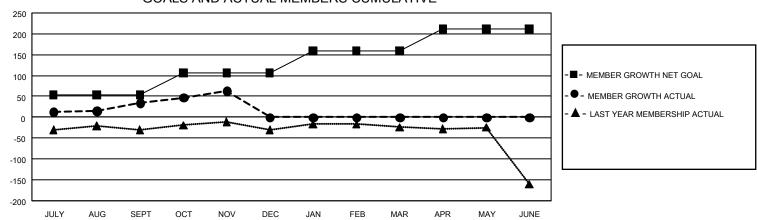

## GOALS AND ACTUAL MEMBERS CUMULATIVE

| DROPPED CLUBS: 0 |     | 46 CLUBS OF 95 ADDED 1 OR MORE<br>NEW MEMBERS | GENDER DISTRIBUTION  MALE 1,574 (71.06%) |              |    |
|------------------|-----|-----------------------------------------------|------------------------------------------|--------------|----|
| DROPPED MEMBERS  |     |                                               | FEMALE                                   | 641 (28.94%) |    |
| DECEASED         | 1   | CLICK HERE FOR CUMULATIVE                     | TOTAL FAMILY UNIT MEMBERS                |              | 59 |
| CLUB CANCELLED 0 |     | MEMBERSHIP DATA                               | FAMILY MEMBERS BAYING HALE BUES          |              | 24 |
| OTHER            | 119 |                                               | FAMILY MEMBERS PAYING HALF DUES          |              | 34 |
| TOTAL            | 120 |                                               |                                          |              |    |

## GMT Constitutional Area 5 - C, Group E

REPORT DOES NOT INCLUDE CLUBS IN UNDISTRICTED AREAS.

| Clubs         |               |             |               | Members               |                       |                         |                                                    |  |
|---------------|---------------|-------------|---------------|-----------------------|-----------------------|-------------------------|----------------------------------------------------|--|
|               | RESULTS FO    | R 2020-2021 |               | RESULTS FOR 2020-2021 |                       |                         |                                                    |  |
| QUARTER       | NEW CLUB GOAL | NEW CLUBS   | DROPPED CLUBS | QUARTER MEMB          | ER GROWTH NET<br>GOAL | MEMBER GROWTH<br>ACTUAL | DROPPED<br>MEMBERS ACTUAL<br>(including transfers) |  |
| JULY/AUG/SEPT | 3             | 1           | 0             | JULY/AUG/SEPT         | 53                    | 159                     | 100                                                |  |
| OCT/NOV/DEC   | 0             | 0           | 0             | OCT/NOV/DEC           | 53                    | 52                      | 20                                                 |  |
| JAN/FEB/MAR   | 0             | 0           | 0             | JAN/FEB/MAR           | 53                    | 0                       | 0                                                  |  |
| APR/MAY/JUNE  | 3             | 0           | 0             | APR/MAY/JUNE          | 53                    | 0                       | 0                                                  |  |