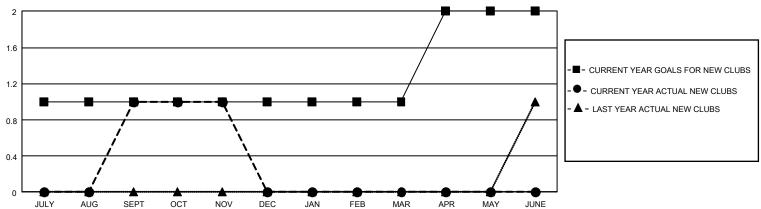

## GOALS AND ACTUAL NEW CLUBS CUMULATIVE

## GMT Constitutional Area 5 - C, Group E

REPORT DOES NOT INCLUDE CLUBS IN UNDISTRICTED AREAS.

| Clubs         |               |             |               | Members               |                       |                         |                                                    |  |
|---------------|---------------|-------------|---------------|-----------------------|-----------------------|-------------------------|----------------------------------------------------|--|
|               | RESULTS FO    | R 2020-2021 |               | RESULTS FOR 2020-2021 |                       |                         |                                                    |  |
| QUARTER       | NEW CLUB GOAL | NEW CLUBS   | DROPPED CLUBS | QUARTER MEMB          | ER GROWTH NET<br>GOAL | MEMBER GROWTH<br>ACTUAL | DROPPED<br>MEMBERS ACTUAL<br>(including transfers) |  |
| JULY/AUG/SEPT | 3             | 1           | 0             | JULY/AUG/SEPT         | 53                    | 159                     | 100                                                |  |
| OCT/NOV/DEC   | 0             | 0           | 0             | OCT/NOV/DEC           | 53                    | 52                      | 20                                                 |  |
| JAN/FEB/MAR   | 0             | 0           | 0             | JAN/FEB/MAR           | 53                    | 0                       | 0                                                  |  |
| APR/MAY/JUNE  | 3             | 0           | 0             | APR/MAY/JUNE          | 53                    | 0                       | 0                                                  |  |